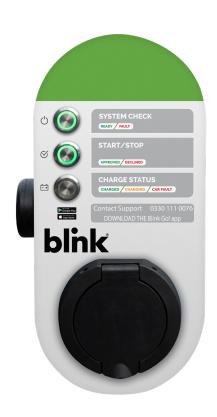

## City Line 100

| PRODUCT DETAILS                                    |                                                        |
|----------------------------------------------------|--------------------------------------------------------|
| SKU                                                | Variable on configuration                              |
| MAX POWER OUTPUT (KW)                              | 3.5 - 22kW                                             |
| AC/DC                                              | AC                                                     |
| SINGLE/3-PHASE                                     | Single or 3-Phase                                      |
| INPUT POWER LOAD BALANCING                         | No                                                     |
| IP RATING                                          | IP 55                                                  |
| INTERNAL SAFETY FEATURES                           | RCD IEC 61851-1, IEC 61851-22, IEC 62479, IEC 61851-23 |
| FUNCTIONAL SPECIFICATION                           |                                                        |
| # OF PORTS                                         | 1                                                      |
| TETHERED/UNTETHERED PORTS/CABLE CONNECTION OPTIONS | Type 2                                                 |
| LCD SCREEN SIZE                                    | N/A                                                    |
| CONTACTLESS PAYMENT OPTIONS                        | Payter/Ingenico                                        |
| OVERALL DIMENSIONS                                 | 300x140x85mm (L,W,D)                                   |
| CASING MATERIALS                                   | Solid Metal                                            |
| BASE COLOUR                                        | White                                                  |
| WRAPPING                                           | Upon Request                                           |
| MOUNTING OPTIONS                                   | Post Bracket                                           |