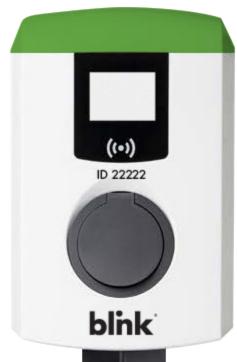

## **TO START A CHARGE**

- 1 Select desired charger location.
- 2 Select Connector by clicking 'CHECK IN'.
- 3 Confirm charge & payment.
- Insert your cable into the chosen connector on the charger.
- Connect cable to vehicle. Then press 'START' on the EB Go! App.
- On charger unit press 'CONTINUE' a green & blue light will indicate charging in progress.

## TO STOP CHARGING

- Open 'APP' to view 'LIVE CHARGER STATUS'.
- 8 Select 'STOP CHARGING' in app.
- Screen on charger will display **'END OF SESSION'** and the light will turn blue to green.
- 10 Disconnect cable from charger & vehicle.